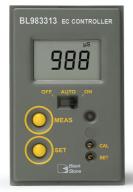

## Dear Customer,

Thank you for choosing Hanna Instruments.

Compact and convenient, BL983313 process conductivity mini controller is a panel mount unit designed to measure the EC of a process stream in the 0 to 1999  $\mu$ S/cm range with the H17634-00 probe (sold separately). Please download the user manual and carefully read the instructions before use.

# **Main Features**

- Option to select manual or automatic dosing mode
- Activated dosing relay (contact closed) when reading is above the set point
- Temperature compensated readings
- Programmable overdosing timer
- Dry contact dosing relay
- Large, clear LCD