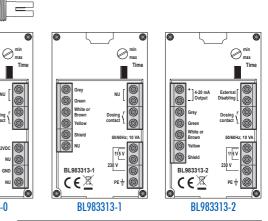

### BL983313 Models

- BL983313-0 12 VDC adapter
- BL983313-1 115 or 230 VAC, 50/60 Hz
- BL983313-2 115 or 230 VAC, 50/60 Hz with galvanic isolated 4-20 mA output and External Disabling input