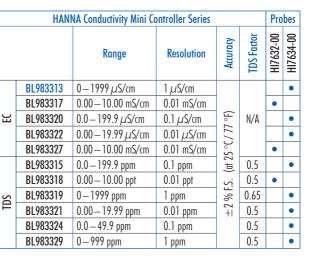

## Dear Customer,

Thank you for choosing Hanna Instruments.

Compact and convenient, BL983313 process conductivity mini controller is a panel mount unit designed to measure the EC of a process stream in the 0 to 1999  $\mu$ S/cm range with the H17634-00 probe (sold separately). Please download the user manual and carefully read the instructions before use.