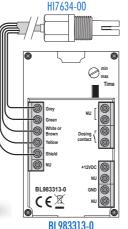

# Package Contents

- Mounting brackets
- Transparent cover
- 12 VDC power adapter (BL983313-0 only)
- · Quick reference guide with instrument quality certificate

### BL983313 Models

- BL983313-0 12 VDC adapter
- BL983313-1 115 or 230 VAC, 50/60 Hz
- BL983313-2 115 or 230 VAC, 50/60 Hz with galvanic isolated 4-20 mA output and External Disabling input